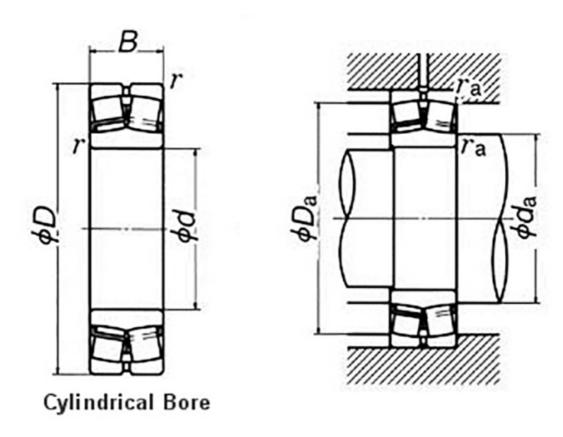

## **Basic dimensions**

| Outer diameter [D] | 160.00 | mm |
|--------------------|--------|----|
| Width [B]          | 55.00  | mm |
| Inner diameter [d] | 75.00  | mm |

## Other data

Bore type Cage Type Cylindrical Steel